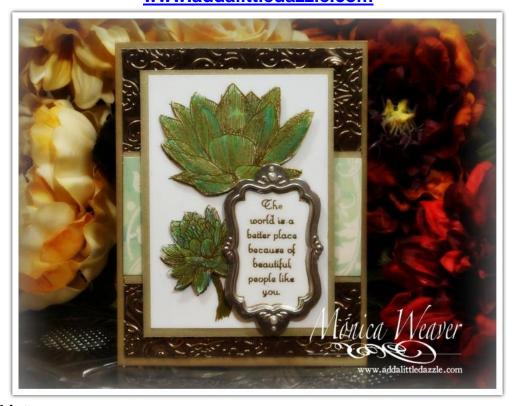

### **Instructions for People Like You All Occasions Metal Embossed Card:**

**Step 1** Emboss the 4" x 5 ½" piece of **Brushed Bronze Craft Metal Sheet**, place Sticky Strip along the four walls, peel the red film, and attach to the card front.

**Step 2** Attach the Venetian Designer Series Paper to the 2 ½" x 4" piece of Brushed Gold Card Stock and attach the assembled piece to the center of the card with Sticky Strip.

**Step 3** Stamp the image on each 3" x 4 ½" piece of Whisper White Card Stock and emboss with Gold Embossing Powder.

**Step 4** Color the flowers (of one of the stamped images) according to the instructions in the video. Cut out the pieces and attach to the second stamped piece with Stampin' Dimensionals. Attach the entire piece to the card front with Stampin' Dimensionals.

**Step 5** Punch out the sentiment and attach to the Silver Flourish Designer Frame, attach to the piece in Step 4 with Stampin' Dimensionals, and attach small pearls.

**Step 6** Attach the Whisper White Card Stock piece to the inside of the card.