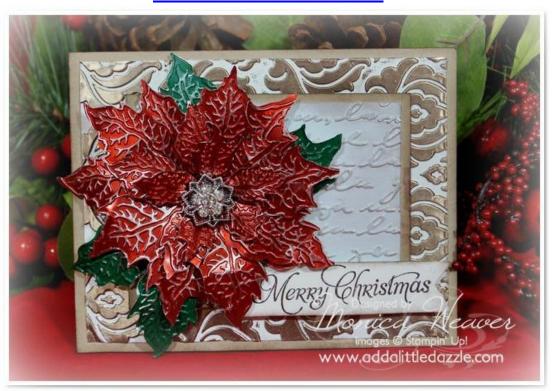

## Tattered Poinsettia Metal Embossed Card

**Tutorial © Monica Weaver, July 2013** www.addalittledazzle.com

- Stamps: More Merry Messages (#126402-clear, #126400-wood)
- Ink: White Craft Ink (#101731), Early Espresso Classic Ink (#126974)
- Paper: Crumb Cake Card Stock (#120953), Very Vanilla Card Stock (#101650), Wondrous White Metal Sheet, Garland Green Metal Sheet, Brushed Bronze Craft Metal Sheets (purchase at www.addalittledazzle.com)
- Accessories: Big Shot Die-Cutting Machine (#113439), Brayer (#102395), Heat Tool (#129053), Beautifully Baroque Impressions Folder (#130917), White Embossing Powder (#109132), Embossing Buddy (#103083), Stampin' Dimensionals (#104430), Sticky Strip (#104294), Stampin' Sponge (#101610), Frosted Finishes Embellishments (#132150), Pretty Print Textured Impressions Folder (#132175), Silicone Craft Sheet (#127853)
- Non-SU: Tattered Poinsettia Die by Tim Holtz, Textured Poinsettia Impressions Folder, Hot Glue

## **Dimensions:**

- Crumb Cake Card Stock: 4 1/4" x 11" (1 piece), 3" x 4" (1 piece)
- Very Vanilla Card Stock: 4" x 5 1/4" (1 piece), 1" x 6" (1 piece)
- Scarlet Red Metal Sheet: 5"x 6" (1 piece), 4" square (1 piece)
- Garland Green Metal Sheet: 3" x 4" (1 piece)
- Wondrous White Metal Sheet: 2 3/4" x 3 3/4" (1 piece)
- Brushed Bronze Craft Metal Sheet: 4" x 5 1/4" (1 piece)

## Instructions for Tattered Poinsettia Metal Embossed Card:

Step 1 Watch video for the *Brayer Embossed Technique* (CLICK HERE) and attach the 4" x 5 1/4" piece of *Brushed Bronze Metal Sheet* (with Sticky Strip) to the front of the 4 1/4" x 11" piece of Crumb Cake Card Stock that has been scored at 5 1/2". Distress the edges with ink.

**Step 2** Emboss the 2 ¾" x 3 ¾" piece of *Wondrous White Metal Sheet* and attach it to the 3" x 4" piece of Crumb Cake Card Stock with Sticky Strip. Distress the edges with ink. Attach to the center of the card with Stampin' Dimensionals.

Step 3 Watch the video for creating the *Metal Embossed Tattered Poinsettia* (CLICK HERE). Follow directions, and attach to the card front. Stamp the sentiment on the 1" x 6" piece of Very Vanilla Card Stock, cut out, and attach to the card front with Stampin' Dimensionals.

**Step 4** Attach the Very Vanilla Card Stock piece to the inside of the card.