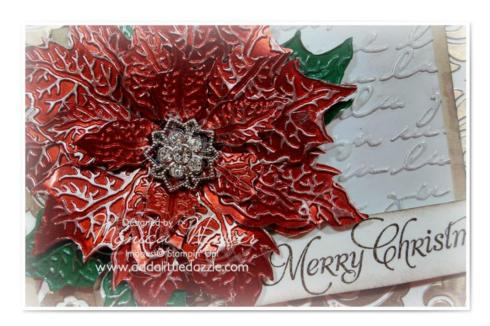

Step 3 Watch the video for creating the *Metal Embossed Tattered Poinsettia* (CLICK HERE). Follow directions, and attach to the card front. Stamp the sentiment on the 1" x 6" piece of Very Vanilla Card Stock, cut out, and attach to the card front with Stampin' Dimensionals.