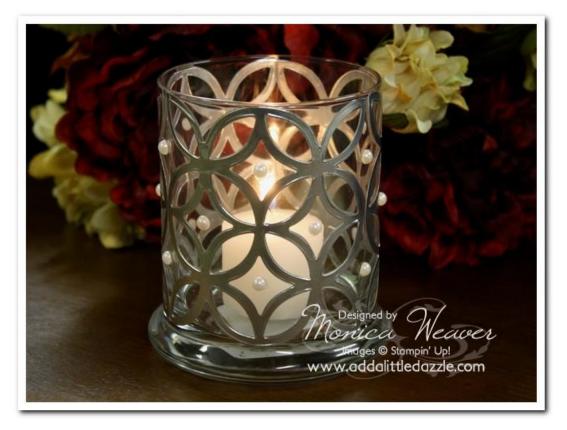

Step 2 Peel the White Film off the back of the Lattice piece and attach it onto the Glass Candle Holder.

Step 3 Attach the two remaining pieces and go over it with a Brayer.

**Step 4** Go over the entire piece with a Paper Stump to completely adhere the Metal Tape Sheet to the glass candle jar.

**Step 5** Use a toothpick to place dots of Crystal Effects in the openings. Then, attach the pearls and allow the piece to dry.

Step 6 Place a candle inside and light it for a perfect Easter Décor piece.