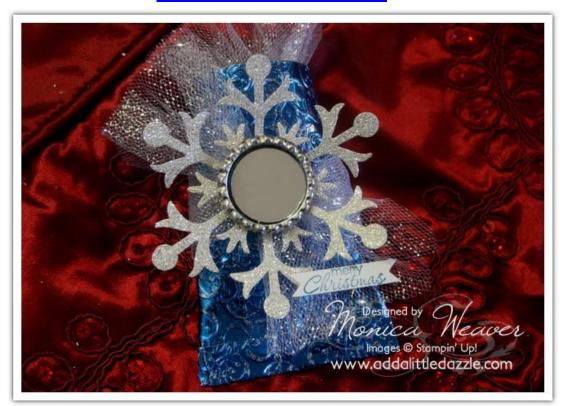

Step 2 Take each the 2"square piece of Whisper White Card Stock, stamp it with the Merry Christmas sentiment, and die cut the piece using the Bitty Banners Framelits.

Step 3 Take the Silver Glimmer Paper, place it in the Snow Flurry Die, and run it through the Big Shot. Assemble the snowflake with Hot Glue. Assemble the bottle cap with mirror and attach it with Hot Glue to the center of the snowflake.

Step 4 Wrap the silver tulle around the container and tie left over right. Do not make a knot. Place Hot Glue in the center and attach the Snowflake created in Step 3. Attach the banner onto the tulle with a small dot of Hot Glue.