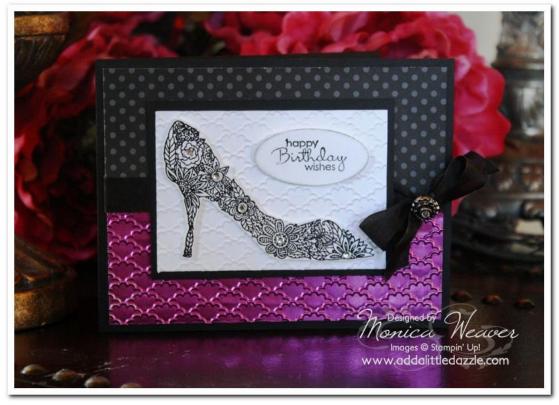

## Instructions for Fabulous You Metal Embossed Card:

**Step 1** Take the 2" x 5  $\frac{1}{4}$ " piece of Neutrals Color Collection Designer Series Paper Stack and attach it to the 4" x 5  $\frac{1}{4}$ " piece of Basic Black Card Stock. Place the Hot Pink Diamond Metal Sheet piece inside the Fancy Fan Impressions Folder and run it through the Big Shot. Place Sticky Strip along the back and attach it to the lower half of the 4" x 5  $\frac{1}{4}$ " piece of Basic Black Card Stock.

**Step 2** Color the ½" Very Vanilla Seam Binding with the Basic Black Stampin' Write Marker, wrap it around the card front piece, tie in a bow, and position it to the right hand side. Place Sticky Strip along the back and attach to the card front. Attach the Antique Brad in the center of the bow and place a Rhinestone Basic Jewel in the center.

**Step 3** Place the 2  $\frac{1}{2^{n}}$  x 3  $\frac{1}{2^{n}}$  piece of Whisper White Card Stock inside the Fancy Fan Impressions Folder and run it through the Big Shot. Run Snail Adhesive along the back and attach to the center of the 2  $\frac{3}{4^{n}}$  x 3  $\frac{3}{4^{n}}$  piece of Basic Black Card Stock. Place Stampin' Dimensionals along the back and attach it to the card front.

**Step 4** Stamp the shoe image with Basic Black Craft Ink on a 2 ½" x 3 ½" piece of Whisper White Card Stock that has been rubbed over with the Embossing Buddy. Then, pour Black Emboss Powder over the image, remove excess, and set with the Heat Tool. Cut out the image and mount in the center of the framed piece with Stampin' Dimensionals.

**Step 5** Stamp the sentiment with Basic Black Craft Ink on a 2 ½" x 3 ½" piece of Whisper White Card Stock that has been rubbed over with the Embossing Buddy. Then, pour Black Emboss Powder over the image, remove excess, and set with the Heat Tool. Punch out the sentiment with the Large Oval Punch, distress the edges with Basic Black Classic Ink, and attach to the card with Stampin' Dimensionals.