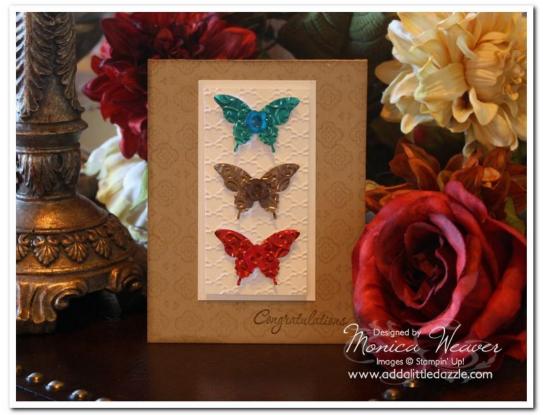

**Step 2** Place the 2" x 4" piece of Whisper White Card Stock inside the Fancy Fan Impressions Folder and run it through the Big Shot. Place Stampin' Dimensionals along the back and attach to the center of the  $2\frac{1}{4}$ " x  $4\frac{1}{4}$ " piece of Whisper White Card Stock. Run Snail Adhesive along the back and attach it to the card front.

**Step 3** Ink the Congratulations stamp with Early Espresso and stamp on the lower right hand corner of the card.

**Step 4** Place the 2 ½" square pieces of metal sheet inside the Vintage Wallpaper Impressions Folder and run it through the Big Shot. Use the Elegant Butterfly Punch to punch out a butterfly in each metal sheet color. Place a small dot of Hot Glue on the back of each butterfly and attach it to the front of the card. Place a small dot on the back of each button and attach it to the corresponding flower.