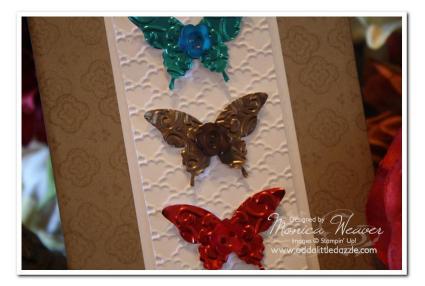

**Step 3** Ink the Congratulations stamp with Early Espresso and stamp on the lower right hand corner of the card.

**Step 4** Place the 2 ½" square pieces of metal sheet inside the Vintage Wallpaper Impressions Folder and run it through the Big Shot. Use the Elegant Butterfly Punch to punch out a butterfly in each metal sheet color. Place a small dot of Hot Glue on the back of each butterfly and attach it to the front of the card. Place a small dot on the back of each button and attach it to the corresponding flower.