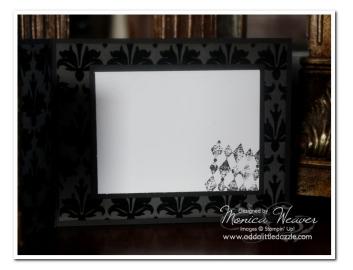

**Step 4** Place a Basic Rhinestone Jewel on the lower right hand corner of each guitar.

**Step 5** Use Basic Black Classic Ink to stamp the image on the  $2\sqrt[3]{4"} \times 3\sqrt[3]{4"}$  piece of Whisper White Card Stock. Run Snail Adhesive along the back of the piece and attach it to the 3" x 4" piece of Basic Black Card Stock. Place Sticky Strip along the back of the piece, align it with the front piece, and attach it to the inside of the card.