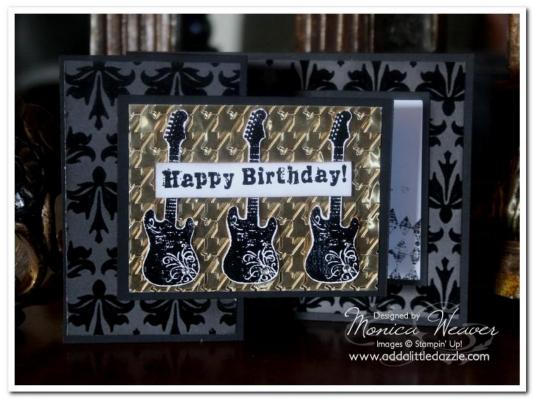

# Instructions for Make It Manly Online Class Preview Series: Grunge Rock Metal Embossed Z-Fold Card:

**Step 1** Score the 4  $\frac{1}{4}$ " x 11" piece of Basic Black Card Stock at 2  $\frac{3}{4}$ " and 5  $\frac{1}{2}$ " along the 11" side. Go over all the creases with the Bone Folder. Take the 4" x 5  $\frac{1}{4}$ " and 2  $\frac{1}{2}$ " x 4" pieces of Mocha Morning Specialty Designer Series Paper and attach them to the card with Snail Adhesive.

**Step 2** Take the 2  $\frac{3}{4}$ " x 3  $\frac{3}{4}$ " piece of Gold Nugget Metal Sheet, place it inside the Houndstooth Impressions Folder, and run it through the Big Shot. Place Sticky Strip along the back and attach it to the 3" x 4" piece of Basic Black Card Stock. Place Sticky Strip along the left hand of the piece and attach to the card front.

**Step 3** Use Basic Black Craft Ink to stamp three guitars and sentiment on the 4" x 5 ¼" piece of Whisper White Card Stock. Pour Black Embossing Powder over the images, remove excess, and set with the Heat Tool. Cut out all the pieces, distress each piece with a Stamping Sponge and Basic Black Classic Ink, and attach to the card front with Stampin' Dimensionals.

**Step 4** Place a Basic Rhinestone Jewel on the lower right hand corner of each guitar.

**Step 5** Use Basic Black Classic Ink to stamp the image on the  $2\sqrt[3]{4"} \times 3\sqrt[3]{4"}$  piece of Whisper White Card Stock. Run Snail Adhesive along the back of the piece and attach it to the 3" x 4" piece of Basic Black Card Stock. Place Sticky Strip along the back of the piece, align it with the front piece, and attach it to the inside of the card.