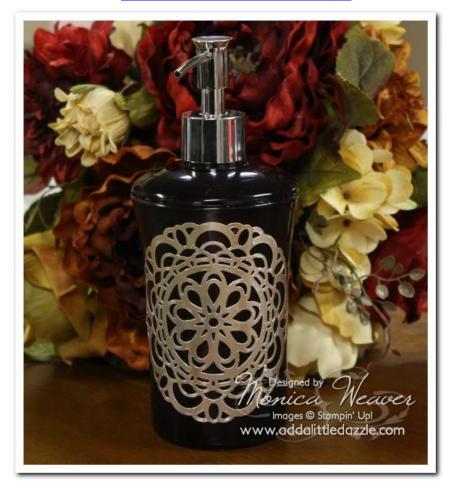

Paper Doily Sizzlits Metal Embossed Soap Dispenser
Tutorial © Monica Weaver, March 2012
www.addalittledazzle.com

## Instructions for Paper Doily Sizzlits Metal Embossed Soap Dispenser:

**Step 1** Take the 4 ½" x 4 ½" piece of Metal Tape Sheet, place it aluminum side down on the Paper Doily Large Sizzlits Die, place it on the cutting pad, and place another cutting pad on the assembled piece.

**Step 2** Open the Multipurpose Platform to Tab 1, place the assembled piece on it, and run it through the Big Shot.

**Step 3** Use the Paper Piercing Tool to remove all small pieces from the doily. Peel the White Film off the back of the Doily Metal Tape Sheet piece and attach the doily starting from either the left or right hand side. Smooth out the areas carefully until the entire piece is attached. Work one section at a time.

Step 4 Go over the doily with a Brayer.

**Step 5** Take a Paper Stump and flatten and smooth out any areas on the doily.

Step 6 You are done!